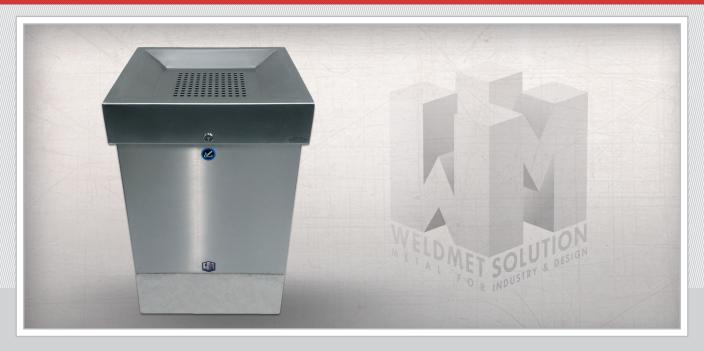

## **ASHTRAY SQUARE**

SQUARE ashtrays are suitable for locations which require greater capacity and durability

The own product range of OÜ Weldmet Solution consists of furniture for public spaces. This includes ashtrays and rubbish bins, sorting bins, benches, tables and bicycle holders for indoor and outdoor use.

## **SQUARE L and XL**

SQUARE ashtrays are made of stainless steel AISI 304 or common steel. The surface of the stainless steel model is brushed with GRID 240. The lower part of the painted model is black RAL 9005 and its upper part has a stainless steel finish.

A timeless and trendy look. These ashtrays are suitable for crowded places and centres. Their material and finish guarantee durability and easy maintenance. SQUARE ashtrays come with a concrete base, which makes it stable and keeps it in its place.