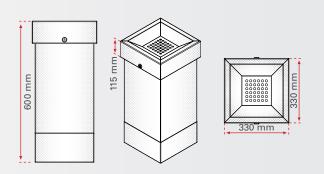

## **SQUARE L**

- + Measurements 300 x 300 x 600 mm
- + Material: stainless steel or painted steel
- + Material thickness: RST 1.5 mm and Fe 2 mm
- + Lock with triangle key
- + Fitted with a zinc-coated inner box
- + Includes a concrete base
- + Stainless steel has been brushed, painted version in RAL 9005
- + Other colours available