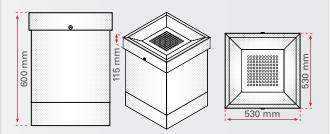

## **SQUARE XL**

- + Measurements 500 x 500 x 600 mm
- + Material: stainless steel or painted steel
- + Material thickness: RST 1.5 mm and Fe 2 mm
- + Lock with triangle key
- + Fitted with a zinc-coated inner box
- + Includes a concrete base
- + Stainless steel has been brushed, painted version in RAL 9005
- + Other colours available