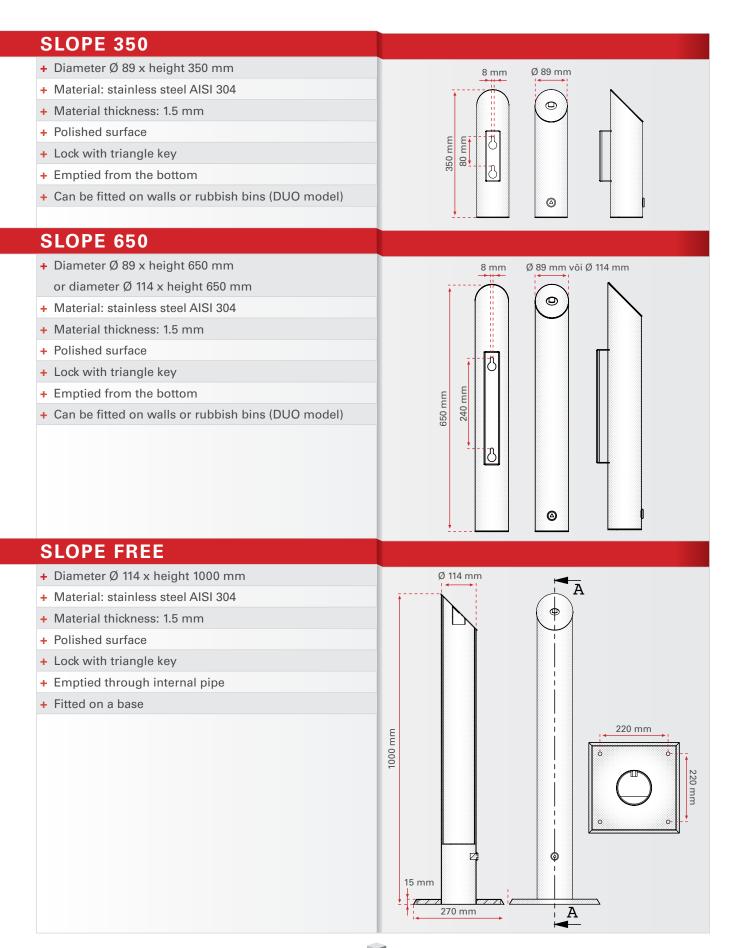

## SLOPE 350, 650 and Free

SLOPE ashtrays are made of polished stainless steel, which makes them easy to use and clean. Since they look good, they fit perfectly into any surroundings.

When it comes to maintenance, SLOPE products only require you to grease the lock and hinges a few times a year. SLOPE is fireproof thanks to a specially fitted gas pipe.

SLOPE 350 and 650 are available with fittings for both rubbish bins and walls.

.....

www.weldmets.com