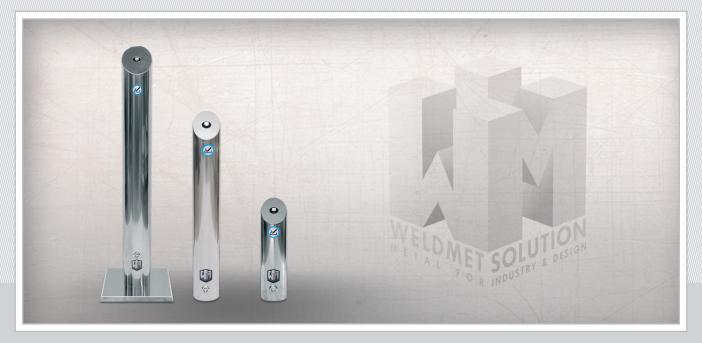

## ASHTRAY SLOPE

The modern, durable and fire-proof SLOPE ashtray is available in three different sizes and with different fastenings.

The own product range of OÜ Weldmet Solution consists of furniture for public spaces. This includes ashtrays and rubbish bins, sorting bins, benches, tables and bicycle holders for indoor and outdoor use.

## SLOPE 350, 650 and Free

SLOPE ashtrays are made of polished stainless steel, which makes them easy to use and clean. Since they look good, they fit perfectly into any surroundings.

When it comes to maintenance, SLOPE products only require you to grease the lock and hinges a few times a year. SLOPE is fireproof thanks to a specially fitted gas pipe.

SLOPE 350 and 650 are available with fittings for both rubbish bins and walls.

.....

www.weldmets.com